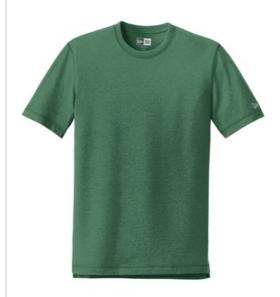

# New Era <sup>®</sup> Sueded Cotton Crew Tee. NEA120

This retro-inspired tee is sueded for amazing softness and a lofty hand feel.

- 5-ounce, 60/40 sueded ring spun cotton/poly,
- Triple-needle coverstitching throughout
- 1x1 rib knit at neck
- Heat transfer label for tag-free comfort
- Embroidered New Era flag logo on left sleeve
- Slight drop tail hem
- Side vents