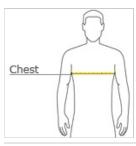

#### **HOW TO MEASURE**

## CHEST

With arms down at sides, measure around the upper body, under arms and over the fullest part of the chest.